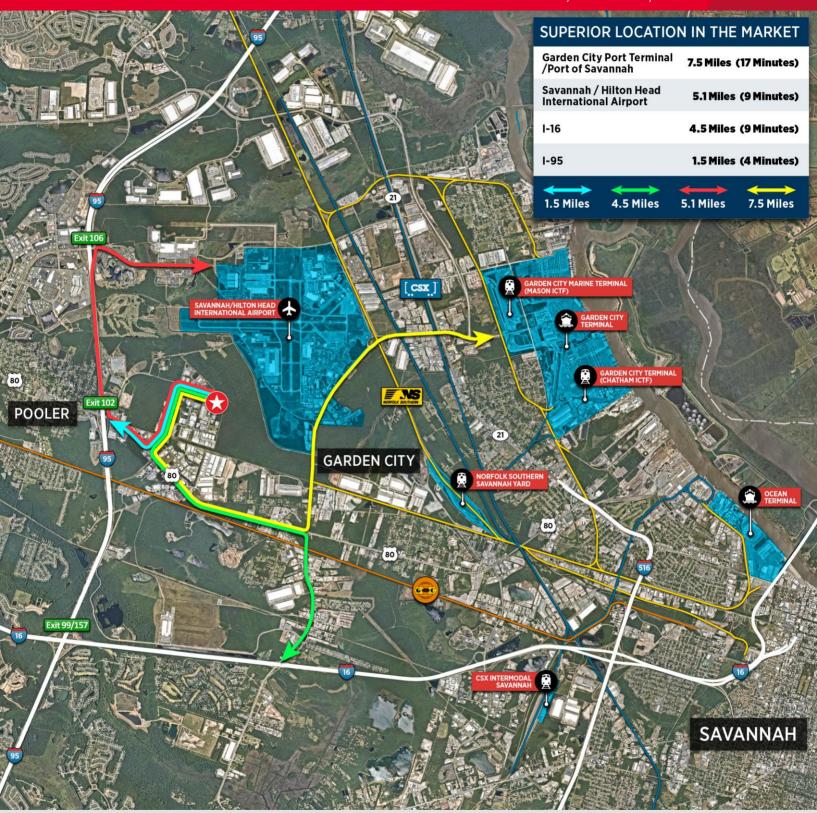

### **Location Highlights**

- Located in Savannah Port Authority Industrial Park (SPA) less than 8 miles from the Garden City Terminal
- · Available April 2022
- Excellent access to Interstates 95 (1.9 Miles) and 16 (4.6 Miles) as well as Highway 80 and Jimmy Deloach Parkway
- Located in one of Savannah's oldest and most established industrial parks and home to Coca-Cola, Johnson Matthey, Collins Aerospace, CitiTrends and 1.4 MSF of new Class A Spec. Development
- · Located within Foreign Trade Zone 104