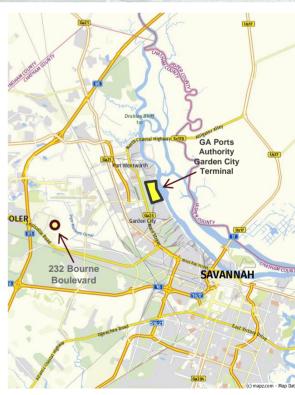

### **Location Highlights**

- Located in Savannah Port Authority Industrial Park (SPA) less than 8 miles from the Garden City Terminal
- · Available April 2022
- Excellent access to Interstates 95 (1.9 Miles) and 16 (4.6 Miles) as well as Highway 80 and Jimmy Deloach Parkway
- Located in one of Savannah's oldest and most established industrial parks and home to Coca-Cola, Johnson Matthey, Collins Aerospace, CitiTrends and 1.4 MSF of new Class A Spec. Development
- · Located within Foreign Trade Zone 104