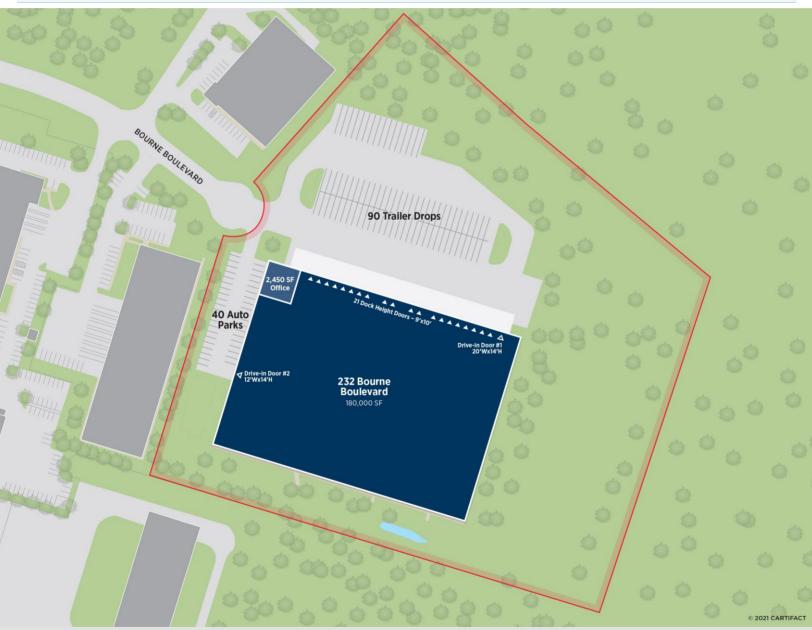

#### Warehouse Detail

- 180,000 sf front-load in excellent condition
- Available April 2022
- Efficient building with 2,450 SF
  Office, 21 fully outfitted dock
  positions with 35,000 lb. pit levelers,
  3 HVLS fans, 8 forklift chargers and
  LED lighting to 25 FC
- · 25' eave height
- · 30'x60' column spacing
- Fully fenced site with space for guard shack
- · 90 trailer drops

# 180,000 SF Front-Load Warehouse

SPA Industrial Park

232 Bourne Boulevard, Savannah, GA

| WAREHOUSE DETAIL            |                                       |                     |                                     |
|-----------------------------|---------------------------------------|---------------------|-------------------------------------|
| TOTAL SQUARE FEET AVAILABLE | 180,000 sf                            | LIGHTING            | LED – 25 FC                         |
| PARCEL SIZE                 | 16.2 Acres                            | CLEAR HEIGHT        | 25' Eave Height                     |
| OFFICE                      | 2,450 sf existing (additional is BTS) | COLUMN SPACING      | 30'x60'                             |
| TRAILER PARKING             | 90                                    | AUTO PARKING        | 40                                  |
| DOCK HEIGHT DOORS           | (21) 9'x10'                           | LEVELERS            | 35,000 Lb. pit levelers w/ shelters |
| DRIVE-IN DOORS              | (2) 12'x14' & 20'x14'                 | BUILDING DIMENSIONS | 360'x500'                           |